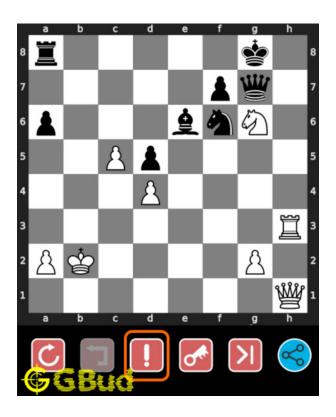

# 1.6 How to get help for moves in the medium chess puzzle 0133

To get help or the possible next moves in the puzzle, , follow the steps given below

- 1. Go to the puzzle page
- 2. Click the help button (exclamation mark as shown below) to get help or suggestion on next possible move

Figure 1.12: Click the help button to get help on next move @ https://gbud.in/g2cbq72

Figure 1.13: Solve more medium puzzles @ https://gbud.in/chsmdpz

Figure 1.14: Solve other puzzles @ https://gbud.in/chsgppz