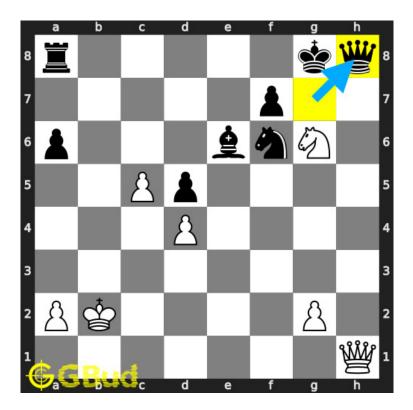

#### 1.2.1.4 Move 3

Move by white

Figure 1.6: Qxh8#

your queen captures opponent's queen and checkmate. opponent's king can't capture your queen since it is supported by knight. it can't either move as it is blocked by friendly pawn. this is how you can mate in 2 moves.