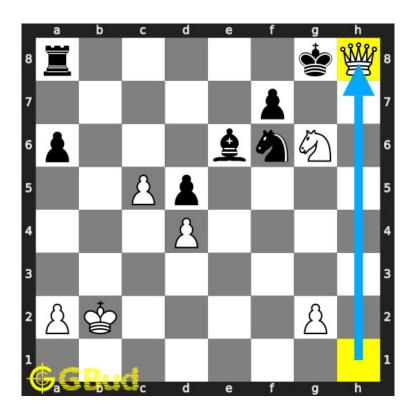

#### 1.1 Medium chess puzzle 0133

Figure 1.1: Solve this medium chess puzzle 0133. Mate in 2 moves @ https://gbud.in/g2cbq72

Figure 1.2: Solve this medium chess puzzle online with solution @ https://gbud.in/g2cbq72

#### 1.2.1.1 Initial board position

This is the initial board position of medium chess puzzle 0133.

Figure 1.3: Initial board position of medium chess puzzle 0133