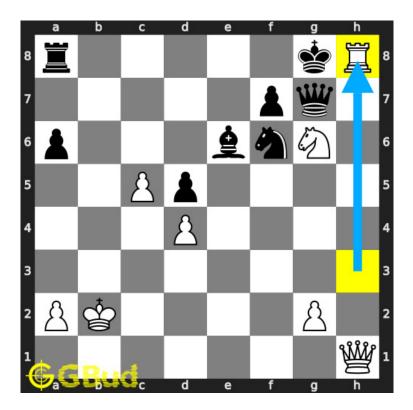

#### 1.2.1.3 Move 2

Move by black

Figure 1.5: Qxh8

this is a zugzwang move as the opponent's queen is forced to respond.