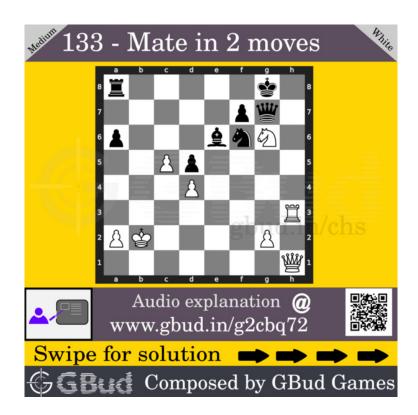

#### 1.1 Medium chess puzzle 0133

Figure 1.1: Solve this medium chess puzzle 0133. Mate in 2 moves @ https://gbud.in/g2cbq72

Figure 1.2: Solve this medium chess puzzle online with solution @ https://gbud.in/g2cbq72

#### 1.2 Solution to medium chess puzzle 0133

At this puzzle, next move is by White. The objective of the puzzle is to mate in 2 moves.

See the interactive solution at the puzzle page