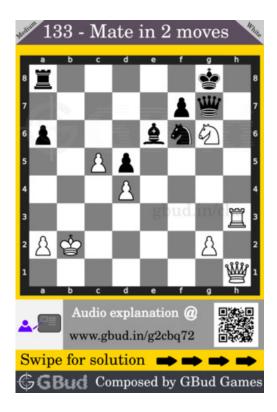

#### 1.4 medium chess puzzle 0133 chart

Figure 1.7: medium chess puzzle 133 chart 1

Figure 1.8: medium chess puzzle 133 chart 2

Figure 1.9: medium chess puzzle 133 chart 3

Figure 1.10: medium chess puzzle 133 chart 4