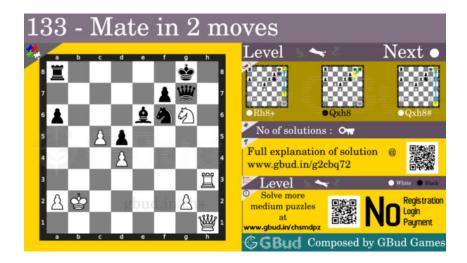

# Medium Chess puzzle # 0133 - Mate in 2 moves

Solve this medium chess puzzle and improve your chess games through improvement of your chess strategies and chess tactics.

Puzzle No: 0133

Difficulty level: medium

Description: Mate in 2 moves

Next Move: White

Player level: Intermediate

Short URL for puzzle: https://gbud.in/g2cbq72

#### 1.1 Medium chess puzzle 0133

Figure 1.1: Solve this medium chess puzzle 0133. Mate in 2 moves @ https://gbud.in/g2cbq72

Figure 1.2: Solve this medium chess puzzle online with solution @ https://gbud.in/g2cbq72