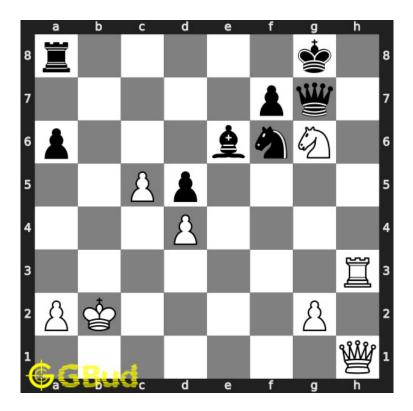

#### 1.2.1.2 Move 1

Move by white

Figure 1.4: Rh8+

your rook from battery formation sacrifices itself to attract the opponent's queen to h8.