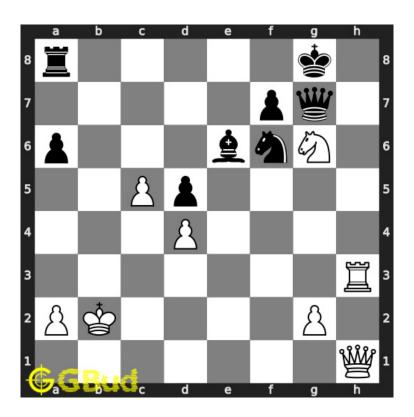

#### 1.2.1.1 Initial board position

This is the initial board position of medium chess puzzle 0133.

Figure 1.3: Initial board position of medium chess puzzle 0133