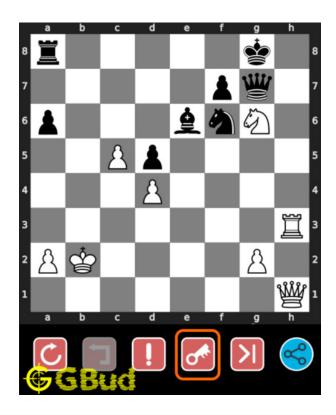

# 1.5 How to view the solution to medium chess puzzle 0133

To view the solution to this puzzle, follow the steps given below

- 1. Go to the puzzle page
- 2. Click the solution button (Key as shown below) to view the solution

Figure 1.11: Click the solution button to view solutions @ https://gbud.in/g2cbq72